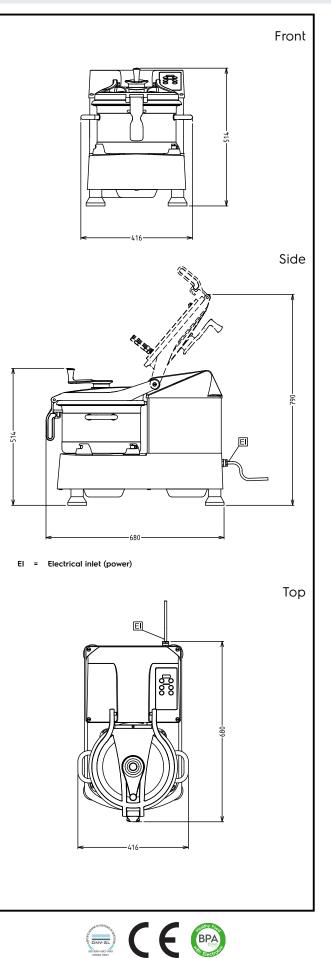

## Food Processor Stainless Steel Cutter Mixer - 11.5 LT - 2 Speeds with Microtoothed Blade, Bowl and Scraper

| Electric                                                                                                       |                                          |
|----------------------------------------------------------------------------------------------------------------|------------------------------------------|
| Supply voltage:<br>600084 (K120S2)<br>Electrical power max.:<br>Total Watts:                                   | 380-415 V/3 ph/50 Hz<br>2.2 kW<br>2.2 kW |
| Capacity:                                                                                                      |                                          |
| Performance (up to):<br>Capacity:                                                                              | 6 kg/Cycle<br>11.5 litres                |
| Key Information:                                                                                               |                                          |
| External dimensions, Width:<br>External dimensions, Depth:<br>External dimensions, Height:<br>Shipping weight: | 416 mm<br>680 mm<br>517 mm<br>68 kg      |